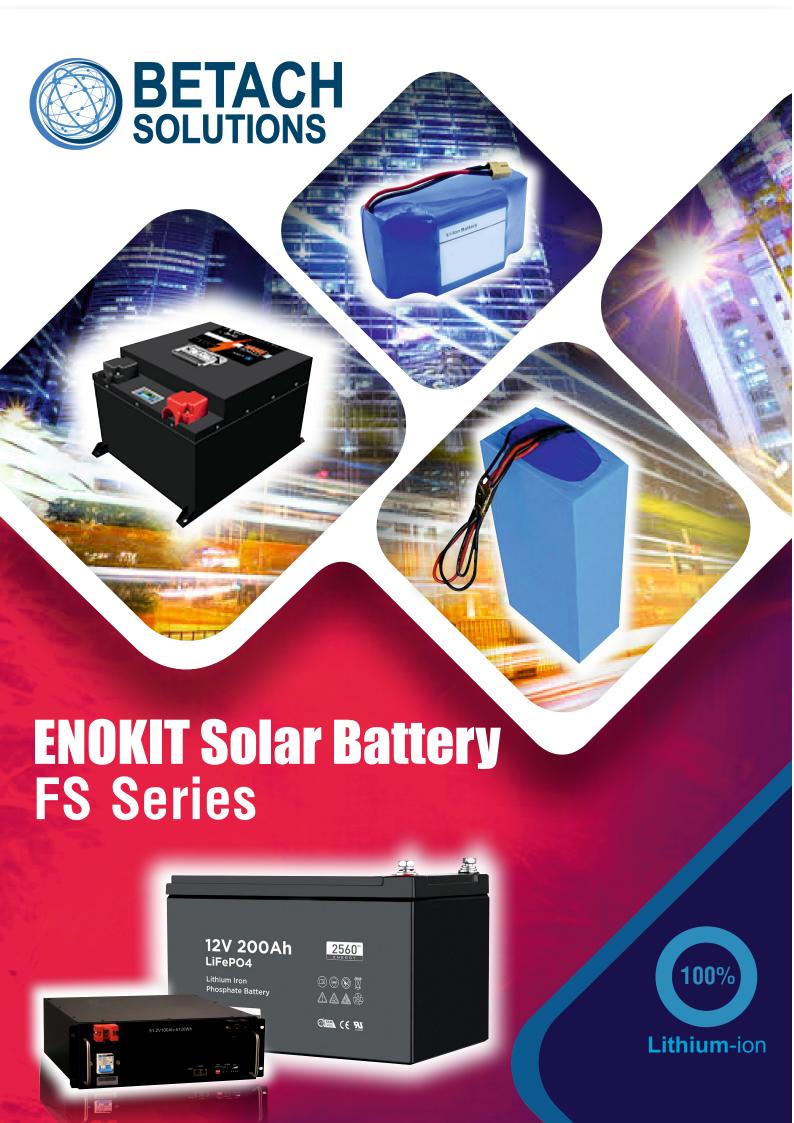

# Battery Specification & Model Enokit F512 Series Enokit F51236 500wh/12v Enokit F512100 1.5kwh/12v Enokit F512150 2kwh/12v Enokit F524 Series Enokit F524100 2.5kwh/24v Enokit F524200 5kwh/24v Enokit F548 Series Enokit F548150 7.5kwh/48v Enokit F548200 10kwh/48v Enokit F548300 15kwh/48v