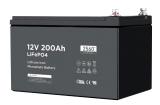

### **AUTOMATIC BMS AND MAINTENANCE-FREE**

The built-in Battery Management System (BMS) protects your battery from Over Charge and Discharge, Over Current, Short Circuiting, as well as Low and High Temperatures for increased performance and longer life. The BMS will automatically cut off the battery and the voltage will drop below 1V. Only when the circuit is cut off, the battery will automatically reactivate after 1 second (No longer need a higher voltage input to activate).

### **AUTOMOTIVE-GRADE LITHIUM BATTERY**

ENOKIT FS8 Series lifepo4 batteries have exceptional quality since they are manufactured with industry-leading technology and assembled by automotive grade LiFePO4 cells with higher energy density, greater power and more stable performance, which is perfect for RV, Camping, Marine, Solar Systems, Backup Power